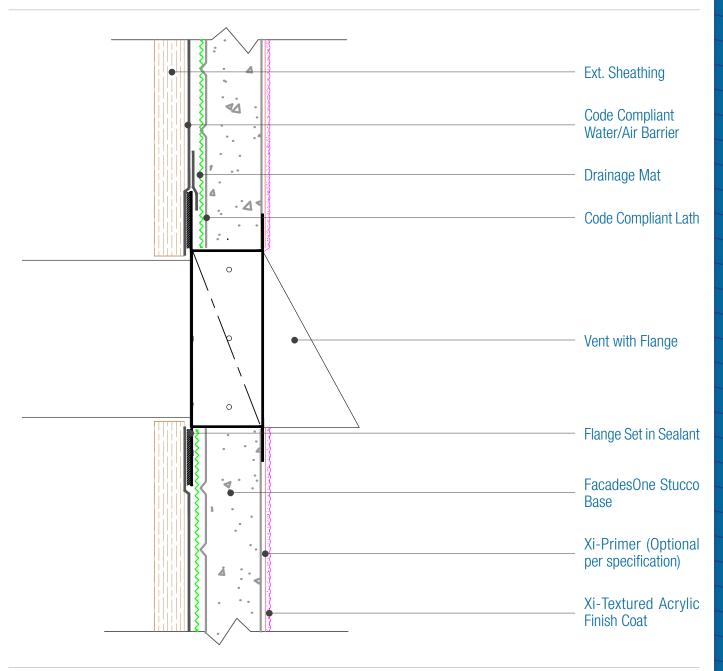

## FacadesOne Max Stucco Assembly Vent Attachment

Date. 06-15-2020 | Detail. f1max.V.2 v1

## NOTES:

1. The specific Water Barrier and or Air Barrier required depends upon the substrate and the applicable Code year, See the One Coat Evaluation Report and specifications for those requirements.

2. Attach penetrations to structural member.

DISCLAIMER: FACADESXi details are recommendations that should be used for guidance only. There may be equivalent means of installation that are not shown in FACADESXi assembly details. All FACADESXi products shall be installed in accordance with FACADESXi product datasheets and all applicable building codes and industry standard practices. The design, engineering and final details incorporating any FACADESXi product are the sole responsibility of the project design professional. FACADESXi is not responsible for determining the acceptability and/or applicability of any FACADESXi product or detail for any specific project or condition. FACADESXi details and liability for improper installation, workmanship,or design by a third-party. EXCEPT FOR ANY EXPRESS REPRESENTATIONS AND WARRANTIES BY FACADESXi, ALL IMPLIED WARRANTIES OF ANY KIND, INCLUDING BUT NOT LIMITED TO WARRANTIES OF MERCHANTABILITY OR FITNESS FOR A PARTICULAR PURPOSE OR COMPLIANCE WITH LAWS OR GOVERNMENT RULES OR REGULATIONS APPLICABLE TO THE PROJECT, ARE HEREBY DISCLAIMED. FACADESXi's website should always be consulted for the latest version of any details and/or product information. Contact FACADESXi for any technical assistance.